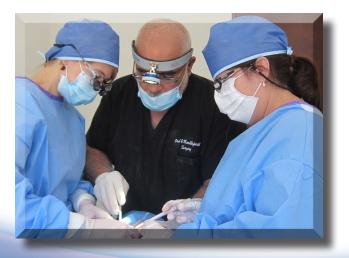

## **LIVE** SURGERIES ON PATIENTS:

Dentists with licenses in Florida, Texas or Illinois have the option to perform surgeries on their own patient or we will provide you a patient.

## Instructors

Dr Virgil Mongalo - Chairman of Live Implant Courses A pioneer in the field of implant education. In 2008 introduced LIVE implant courses to the dental community where USA dentists are allowed to learn surgical techniques while working on patients. Teaching appointments includes: adjunctive professor at Georgia Medical College, associate professor at University of Florida, Chairman of Catholic University implant department and Chairman of Live implant training in USA and Mexico.