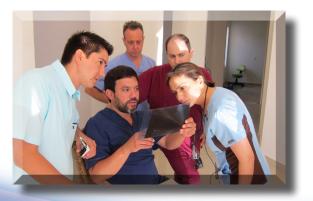

## **LIVE** SURGERIES ON PATIENTS:

Dentists with licenses in Florida, Texas or Illinois have the option to perform surgeries on their own patient or we will provide you a patient.