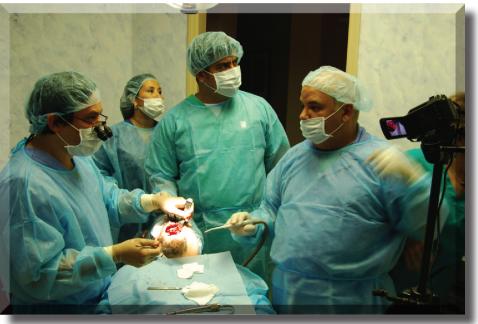

## **LIVE** SURGERIES ON PATIENTS:

Dentists with licenses in Florida, Texas or Illinois have the option to perform surgeries on their own patient or we will provide you a patient.

## **COURSE INFORMATION**

| Training Leve | L: Beginner Dentists                                     |
|---------------|----------------------------------------------------------|
| Course Fee:   | <i>(A)</i> \$5950                                        |
|               | (B) \$7950 (Doctors that will operate on a live patient) |
| Includes:     | -Comprehensive course booklet                            |
|               | -Didactic training                                       |
|               | -Hands-on workshops                                      |
|               | -Anatomical models provided                              |
|               | -Implants provided                                       |
|               | -Surgical Instruments provided                           |
|               | -Surgical Motors provided                                |
|               | -Breakfast and lunches                                   |
|               | -ICOI fellowship requirements                            |
|               | -Course certificate                                      |
|               | -54 Pace CERP credit hours-AGD                           |
|               |                                                          |